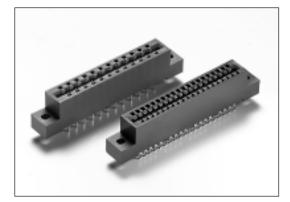

## Contact spacing 3.96 and 2.54mm

These card edge connectors are available as double row, with dip solder, hand solder or wire wrap contacts. Most popular sizes are (still) available. Models 1200 and 1300 are available without mounting ears or with ears for panel mounting. (M.O.Q)