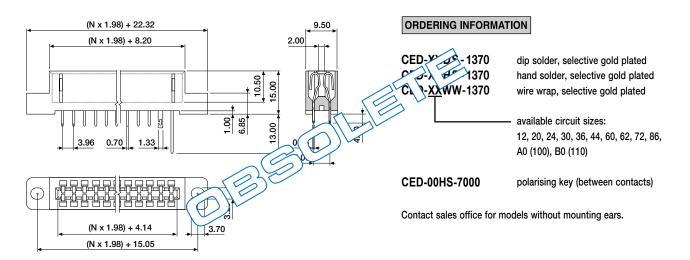

## **Card Edge Connectors**

## Contact spacing 3.96 and 2.54mm



These card edge connectors are available as double row, with dip solder, hand solder or wire wrap contacts. Most popular sizes are (still) available. Models 1200 and 1300 are available without mounting ears or with ears for panel mounting. (M.O.Q)

| Material   | : | Glass-filled PBT UL 94V-0                |
|------------|---|------------------------------------------|
| Contacts   | : | Phosphor Bronze                          |
| Plating    | : | Tin Plated or Selective Gold over Nickel |
| Electrical | : | See Chapter 15                           |

## 3.96mm spacing with mounting ears



## 2.54mm spacing with mounting ears







Tel

Fax

E-mail

÷

ŝ

1

+31-(0)497-386878\*

+31-(0)497-386888\*