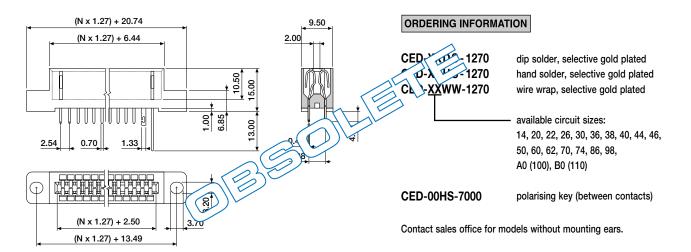

## 2.54mm spacing with mounting ears

Tel

Fax

E-mail

÷

ŝ

1

+31-(0)497-386878\*