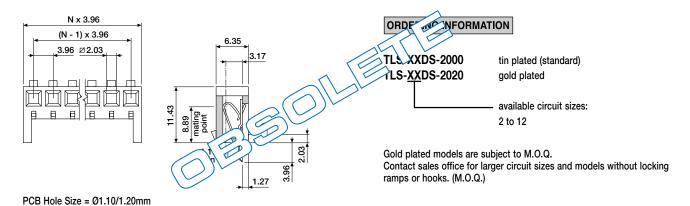

# 3.96mm Single Row PCB Socket Connectors

## Right-angle, Top and Bottom Entry



Right-angle, top and bottom entry PCB connectors. Low cost, easy to use and the ability to meet exact requirements are some of the reasons these connector systems are one of the most versatile and dependable systems used in today's electronics. Mates with TLH headers or 1.14 square pins staked into PCB's.

Polyester, UL 94V-0 Material Contacts Copper Alloy

Plating Tin or Gold Plated over Nickel

Electrical See Chapter 15

## ■ Top entry (vertical mount)



### ■ Right-angle (parallel mount)



#### ■ Bottom entry (inverse mount)



Tel



+31-(0)497-386878\*