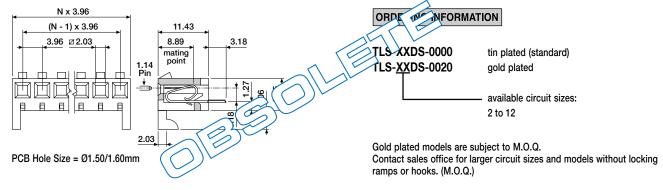

# 3.96mm Single Row PCB Socket Connectors

## Right-angle, Top and Bottom Entry



Right-angle, top and bottom entry PCB connectors. Low cost, easy to use and the ability to meet exact requirements are some of the reasons these connector systems are one of the most versatile and dependable systems used in today's electronics. Mates with TLH headers or 1.14 square pins staked into PCB's.

Polyester, UL 94V-0 Material Contacts Copper Alloy

Plating Tin or Gold Plated over Nickel

Electrical See Chapter 15

## ■ Top entry (vertical mount)



### ■ Right-angle (parallel mount)



#### ■ Bottom entry (inverse mount)



Tel



+31-(0)497-386878\*