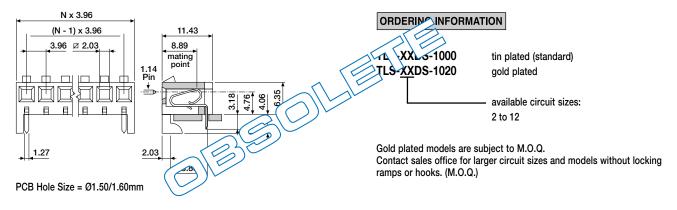

# 3.96mm Single Row PCB Socket Connectors

## Right-angle, Top and Bottom Entry



Right-angle, top and bottom entry PCB connectors. Low cost, easy to use and the ability to meet exact requirements are some of the reasons these connector systems are one of the most versatile and dependable systems used in today's electronics. Mates with TLH headers or 1.14 square pins staked into PCB's.

Polyester, UL 94V-0 Material Contacts Copper Alloy

Plating Tin or Gold Plated over Nickel

Electrical See Chapter 15

## ■ Top entry (vertical mount)



### ■ Right-angle (parallel mount)



#### ■ Bottom entry (inverse mount)



Tel



+31-(0)497-386878\*