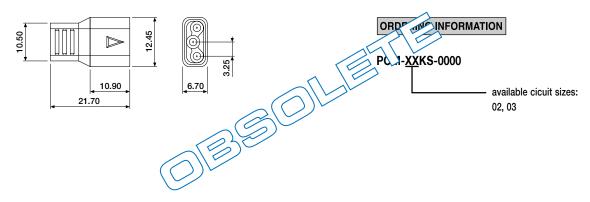

# <del></del>

### 3.25mm Power Connectors

## Wire to Wire



A choice of 2 and 3 way high reliability cable to cable power connectors with machine tooled crimp and solder-bucket terminals. Housings are fully polarised and include latching mechanisms for added strain relief. Incorporated in the housing design is an '0' ring seal which, when combined with back potting the connector achieves IP55 and 67 ratings.

Material : Polyester

Contacts : Brass with Beryllium inner contact (female)

Plating : Tir

Electrical : See Chapter 15

#### ■ Male housing



#### **■** Female housing



#### ■ Contacts



Tel

Fax

E-mail



+31-(0)497-386878\* +31-(0)497-386888\* kontakt@interkontakt.com