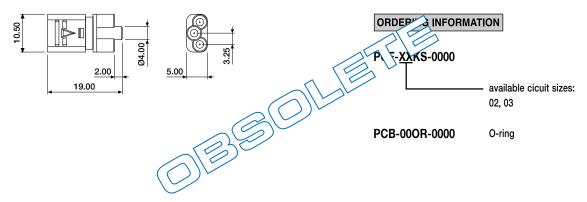

# <del></del>

### 3.25mm Power Connectors

## Wire to Wire



A choice of 2 and 3 way high reliability cable to cable power connectors with machine tooled crimp and solder-bucket terminals. Housings are fully polarised and include latching mechanisms for added strain relief. Incorporated in the housing design is an '0' ring seal which, when combined with back potting the connector achieves IP55 and 67 ratings.

Material : Polyester

Contacts : Brass with Beryllium inner contact (female)

Plating : Tir

Electrical : See Chapter 15

#### ■ Male housing



#### **■** Female housing



#### ■ Contacts



Tel

Fax

E-mail



+31-(0)497-386878\* +31-(0)497-386888\* kontakt@interkontakt.com