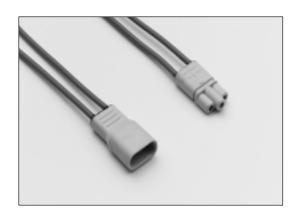

## Wire to Wire

A choice of 2 and 3 way high reliability cable to cable power connectors with machine tooled crimp and solder-bucket terminals. Housings are fully polarised and include latching mechanisms for added strain relief. Incorporated in the housing design is an '0' ring seal which, when combined with back potting the connector achieves IP55 and 67 ratings.