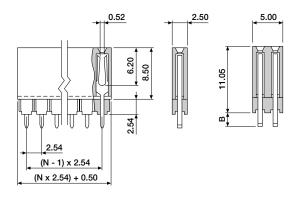

# 2.54mm Single and Double Row PCB Socket Connectors

## Extended Models (PC/104)



A range of single and double row top entry PCB sockets with extended solder tails. The 2 x 32 and 2 x 20 stackthrough and non-stackthrough models are in accordance with the PC/104 international industry standard for embedded PC applications.

Material : Glass-filled Polyester
Contacts : Phosphor Bronze
Plating : Gold Flash over Nickel
Electrical : See Chapter 15

#### ■ Extended socket, height 11.05mm



PCB Hole Size = Ø0.90mm

#### ORDERING INFORMATION



Selection 0 is PC/104 non-stackthrough (2 x 20/2 x 32 = stock item). Selection 3 is PC/104 stackthrough (2 x 20/2x 32 = stock item). Other circuit sizes are subject to (M.O.Q.).

### ■ Extended socket, height 13.60mm



PCB Hole Size = Ø0.90mm

#### ORDERING INFORMATION

SSE-XXDS-2020 single row, gold plated double row, gold plated available circuit sizes:

03 to 40 single row
06 to 80 double row

All circuit sizes are subject to (M.O.Q.).



Tel : +31-(0)497-386878\*
Fax : +31-(0)497-386888\*
E-mail : kontakt@interkontakt.com