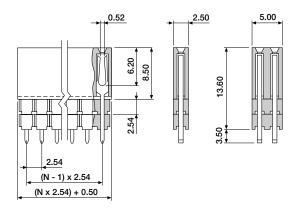

### ■ Extended socket, height 13.60mm

PCB Hole Size = Ø0.90mm

#### ORDERING INFORMATION

SSE-XXDS-2020 single row, gold plated double row, gold plated available circuit sizes:

03 to 40 single row
06 to 80 double row

All circuit sizes are subject to (M.O.Q.).

Tel : +31-(0)497-386878\*
Fax : +31-(0)497-386888\*
E-mail : kontakt@interkontakt.com