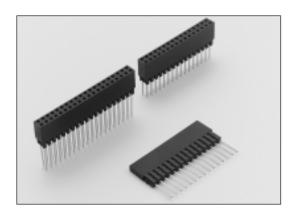

# 2.54mm Single and Double Row PCB Socket Connectors

## Extended Models (PC/104)

A range of single and double row top entry PCB sockets with extended solder tails. The 2 x 32 and 2 x 20 stackthrough and non-stackthrough models are in accordance with the PC/104 international industry standard for embedded PC applications.