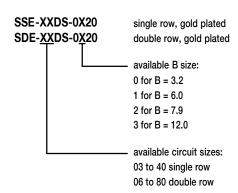

#### ORDERING INFORMATION

Selection 0 is PC/104 non-stackthrough (2 x 20/2 x 32 = stock item). Selection 3 is PC/104 stackthrough (2 x 20/2x 32 = stock item). Other circuit sizes are subject to (M.O.Q.).