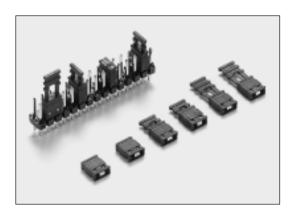

## **Extended Shunts**

## 2.54mm with All Around Finger Grip

A newly designed family of shunts with a unique all around finger grip for easy removal from male headers. These shunts are designed to be placed side by side or back to back and have a special design which protects them against being mis-placed (male pin cannot be placed in between the two contacts). Contact point is 4.15mm from the bottom.