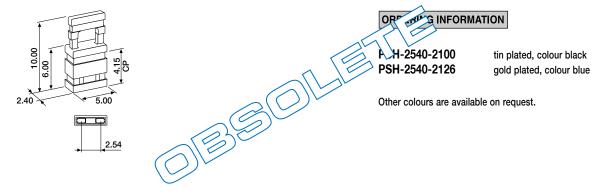

## **Extended Shunts**

## 2.54mm with All Around Finger Grip



A newly designed family of shunts with a unique all around finger grip for easy removal from male headers. These shunts are designed to be placed side by side or back to back and have a special design which protects them against being mis-placed (male pin cannot be placed in between the two contacts). Contact point is 4.15mm from the bottom.

Material : Glass-filled Polyester, UL 94V-0

Contact : Phosphor Bronze

Plating : 3.0µ Tin (90/10) over Nickel or 0.2µ Gold over Nickel

Electrical : See Chapter 15

## ■ 2.54mm, closed top, short grip



## ■ 2.54mm, closed top, extended grip





R V E 20 10