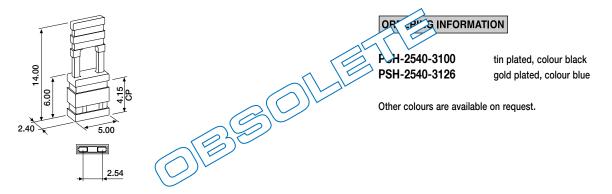

## **Extended Shunts**

## 2.54mm with All Around Finger Grip



A newly designed family of shunts with a unique all around finger grip for easy removal from male headers. These shunts are designed to be placed side by side or back to back and have a special design which protects them against being mis-placed (male pin cannot be placed in between the two contacts). Contact point is 4.15mm from the bottom.

Material : Glass-filled Polyester, UL 94V-0

Contact : Phosphor Bronze

Plating : 3.0µ Tin (90/10) over Nickel or 0.2µ Gold over Nickel

Electrical : See Chapter 15

## ■ 2.54mm, closed top, short grip



## ■ 2.54mm, closed top, extended grip





R V E 20 10