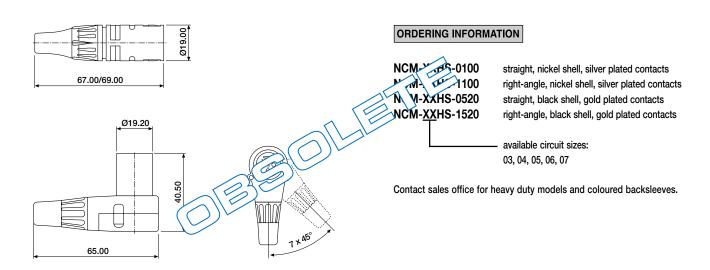

These professional Neutrik connectors are accepted as standard, worldwide. They have rugged die cast shell, compact design, time saving assembly (4 parts only), no screws and are equipped with the unique chunk type strain relief. Back sleeve is coloured black as standard. For identification 10 different coloured sleeves are available. Right-angle models have a 7 x 45° index possibility.