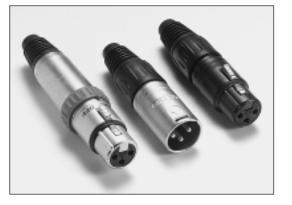

These professional Neutrik connectors are accepted as standard, worldwide. They have rugged die cast shell, compact design, time saving assembly (4 parts only), no screws and are equipped with the unique chunk type strain relief. Back sleeve is coloured black as standard. For identification 10 different coloured sleeves are available. Right-angle models have a 7 x 45° index possibility.

■ Male

Female.

Tel : +31-(0)497-386878\* Fax : +31-(0)497-386888\* E-mail : kontakt@interkontakt.com