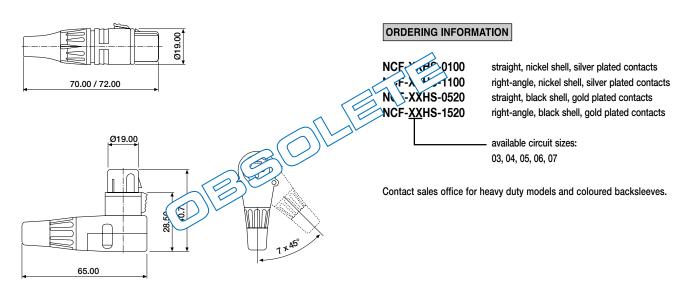

These professional Neutrik connectors are accepted as standard, worldwide. They have rugged die cast shell, compact design, time saving assembly (4 parts only), no screws and are equipped with the unique chunk type strain relief. Back sleeve is coloured black as standard. For identification 10 different coloured sleeves are available. Right-angle models have a 7 x 45° index possibility.