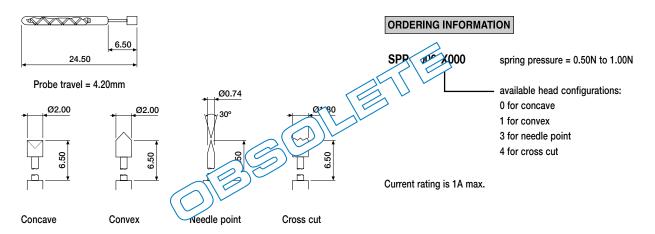

## Two Part

A two part system comprising of a receptacle and test probe which allows damaged probes to be changed from the top surface of the fixture without disturbing the wiring. Suitable for mounting on a 2.54mm pitch, the receptacles are a force fit in the mounting plate providing airtight seals without the use of adhesives. The receptacles are crimped to give a controlled interference fit with the spring probe.

Material : Phosphor Bronze, Gold Plated (body)

Beryllium Copper, Gold Plated (probe) Phosphor Bronze, Gold Plated (receptacle)

## ■ Two part spring probes