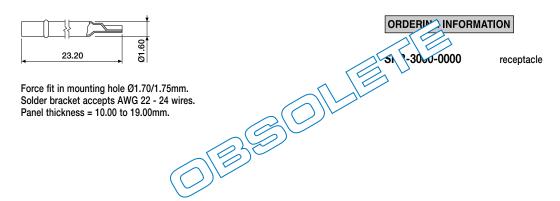

## Two Part

A two part system comprising of a receptacle and test probe which allows damaged probes to be changed from the top surface of the fixture without disturbing the wiring. Suitable for mounting on a 2.54mm pitch, the receptacles are a force fit in the mounting plate providing airtight seals without the use of adhesives. The receptacles are crimped to give a controlled interference fit with the spring probe.

Material : Phosphor Bronze, Gold Plated (body)

Beryllium Copper, Gold Plated (probe) Phosphor Bronze, Gold Plated (receptacle)

## ■ Receptacle

R V E 10

Tel

Fax

E-mail

+31-(0)497-386878\*

+31-(0)497-386888\* kontakt@interkontakt.com