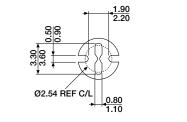

#### ■ 3.00mm (T1), 2 leads\_

|   | L H |  |  |
|---|-----|--|--|
|   |     |  |  |
|   |     |  |  |
| • |     |  |  |
|   |     |  |  |
|   |     |  |  |
|   |     |  |  |

.60/5.00

#### ORDERING INFORMATION

0060 for H = 0.76mm (min. height)
 2500 for H = 31.75mm (max. height)
 4010 for H = 1.00mm (min. height)
 4260 for H = 26.00mm (max. height)

\*For each increment of 0.127mm (order no. ending with 0060 to 2500) or 1.00mm (order no. ending with 4010 to 4260) the last four digits of the order number must be increased by 10. Contact sales office for LED's holders assembled with LED's and see last pages of this chapter.