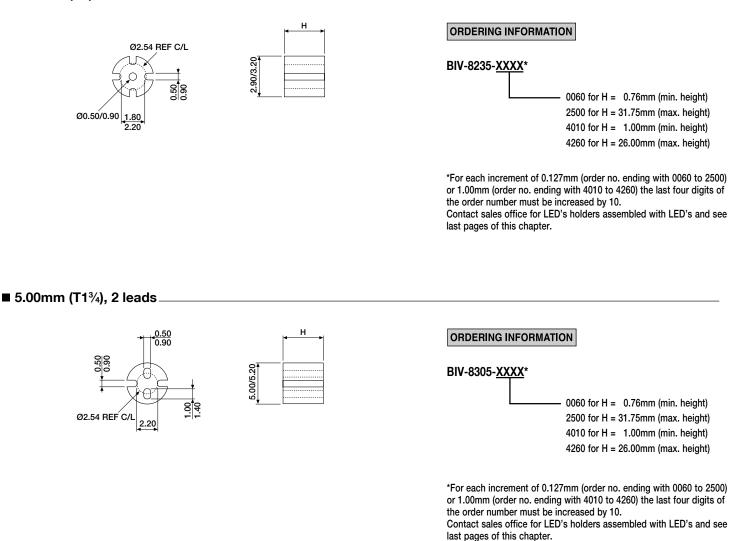

#### ■ 3.00mm (T1), 2 leads\_

|   | L H |  |  |
|---|-----|--|--|
|   |     |  |  |
|   |     |  |  |
| • |     |  |  |
|   |     |  |  |
|   |     |  |  |
|   |     |  |  |

.60/5.00

#### ORDERING INFORMATION

0060 for H = 0.76mm (min. height)
 2500 for H = 31.75mm (max. height)
 4010 for H = 1.00mm (min. height)
 4260 for H = 26.00mm (max. height)

\*For each increment of 0.127mm (order no. ending with 0060 to 2500) or 1.00mm (order no. ending with 4010 to 4260) the last four digits of the order number must be increased by 10. Contact sales office for LED's holders assembled with LED's and see last pages of this chapter.