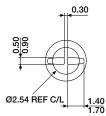

## 3.00mm (T1), 2 leads

Model 8215 (will be discontinued after stock has run out)

 ORDERING INFORMATION

 BIV-8215-XXXX\*

 BIV-8225-XXXX\*

 0060 for H = 0.76mm (min. height)

 2500 for H = 31.75mm (max. height)

 4010 for H = 1.00mm (min. height)

 4260 for H = 26.00mm (max. height)

 \*For each increment of 0.127mm (order no. ending with 0060 to 2500)

or each increment of 0.127mm (order no. ending with 0060 to 2500) or 1.00mm (order no. ending with 4010 to 4260) the last four digits of the order number must be increased by 10. Contact sales office for LED's holders assembled with LED's and see last pages of this chapter.

Model 8225