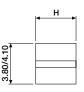

9.05mm | ±0.20mm |
|              | H > 19.05  | ± 0.38mm  |         |

#### ■ 3.00mm (T1), 2 leads\_



|   | L H |  |  |
|---|-----|--|--|
|   |     |  |  |
|   |     |  |  |
| • |     |  |  |
|   |     |  |  |
|   |     |  |  |
|   |     |  |  |

.60/5.00

#### ORDERING INFORMATION



0060 for H = 0.76mm (min. height)
 2500 for H = 31.75mm (max. height)
 4010 for H = 1.00mm (min. height)
 4260 for H = 26.00mm (max. height)

\*For each increment of 0.127mm (order no. ending with 0060 to 2500) or 1.00mm (order no. ending with 4010 to 4260) the last four digits of the order number must be increased by 10. Contact sales office for LED's holders assembled with LED's and see last pages of this chapter.

## 3.00mm (T1), 2 leads





Model 8215 (will be discontinued after stock has run out)





 ORDERING INFORMATION

 BIV-8215-XXXX\*

 BIV-8225-XXXX\*

 0060 for H = 0.76mm (min. height)

 2500 for H = 31.75mm (max. height)

 4010 for H = 1.00mm (min. height)

 4260 for H = 26.00mm (max. height)

 \*For each increment of 0.127mm (order no. ending with 0060 to 2500)

or each increment of 0.127mm (order no. ending with 0060 to 2500) or 1.00mm (order no. ending with 4010 to 4260) the last four digits of the order number must be increased by 10. Contact sales office for LED's holders assembled with LED's and see last pages of this chapter.

Model 8225

# INTERCONTACT BV

|     | : | +31-(0)497-386878*       |
|-----|---|--------------------------|
|     | : | +31-(0)497-386888*       |
| ail | 1 | kontakt@interkontakt.com |

Tel

Fax

E-m





# \_\_\_\_\_

### ■ 3.00mm (T1), 2 lead