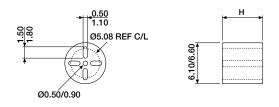

### ■ 3.00mm (T1), 2 leads\_

■ 5.00mm (T1¾), 3 leads.

| ORDERING INFORMATION    |                                   |  |  |  |
|-------------------------|-----------------------------------|--|--|--|
| BIV-8315- <u>XXXX</u> * |                                   |  |  |  |
| 00                      | )60 for H = 0.76mm (min. height)  |  |  |  |
| 25                      | 00 for H = 31.75mm (max. height)  |  |  |  |
| 40                      | 10 for H = 1.00mm (min. height)   |  |  |  |
| 42                      | 260 for H = 26.00mm (max. height) |  |  |  |

\*For each increment of 0.127mm (order no. ending with 0060 to 2500) or 1.00mm (order no. ending with 4010 to 4260) the last four digits of the order number must be increased by 10. Contact sales office for LED's holders assembled with LED's and see last pages of this chapter.