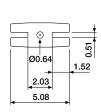

. height)  |  |  |  |
| 25                      | 00 for H = 31.75mm (max. height)  |  |  |  |
| 40                      | 10 for H = 1.00mm (min. height)   |  |  |  |
| 42                      | 260 for H = 26.00mm (max. height) |  |  |  |

\*For each increment of 0.127mm (order no. ending with 0060 to 2500) or 1.00mm (order no. ending with 4010 to 4260) the last four digits of the order number must be increased by 10. Contact sales office for LED's holders assembled with LED's and see last pages of this chapter.

+31-(0)497-386878\*

+31-(0)497-386888\*

kontakt@interkontakt.com

ż

2

1



| R  |   | ۷  |
|----|---|----|
|    | Е |    |
|    |   |    |
| 20 |   | 10 |



# Extruded, Self Retaining

# ■ 5.00mm (T1¾), 2 and 3 leads, right-angle.



#### 2.00 x 4.00/5.00mm, 2 and 3 leads





# ORDERING INFORMATION BIV-8405-XXXX\* 0060 for H = 0.76mm (min. height) 2500 for H = 31.75mm (max. height) 4010 for H = 1.00mm (min. height) 4260 for H = 26.00mm (max. height) \*For each increment of 0.127mm (order no. ending with 0060 to 250

\*For each increment of 0.127mm (order no. ending with 0060 to 2500) or 1.00mm (order no. ending with 4010 to 4260) the last four digits of the order number must be increased by 10.

Contact sales office for LED's holders assembled with LED's and see last pages of this chapter.



 Tel
 :
 +31-(0)497-386878\*

 Fax
 :
 +31-(0)497-386888\*

 E-mail
 :
 kontakt@interkontakt.com