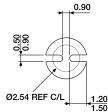

### ■ 3.00mm (T1), 2 leads\_

■ 5.00mm (T1¾), 3 leads.

| ORDERING INFORMATION    |                                   |  |  |  |
|-------------------------|-----------------------------------|--|--|--|
| BIV-8315- <u>XXXX</u> * |                                   |  |  |  |
| 00                      | )60 for H = 0.76mm (min. height)  |  |  |  |
| 25                      | 00 for H = 31.75mm (max. height)  |  |  |  |
| 40                      | 10 for H = 1.00mm (min. height)   |  |  |  |
| 42                      | 260 for H = 26.00mm (max. height) |  |  |  |

\*For each increment of 0.127mm (order no. ending with 0060 to 2500) or 1.00mm (order no. ending with 4010 to 4260) the last four digits of the order number must be increased by 10. Contact sales office for LED's holders assembled with LED's and see last pages of this chapter.