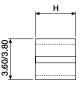

#### ■ 3.00mm (T1), 2 leads\_

|   | L H |  |  |
|---|-----|--|--|
|   |     |  |  |
|   |     |  |  |
| • |     |  |  |
|   |     |  |  |
|   |     |  |  |
|   |     |  |  |

.60/5.00