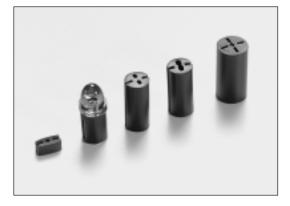

# 3.00mm and 5.00mm LED Mounts, Straight

# Extruded, Self Retaining

Self-retaining features allow pre-assembly and automatic insertion. Design prevents lead shorting. These mounts are virtually the same diameter as the LED. Model 8350 is specially designed for right-angle applications. High temperature models are recommended for heights smaller than 5.00mm.