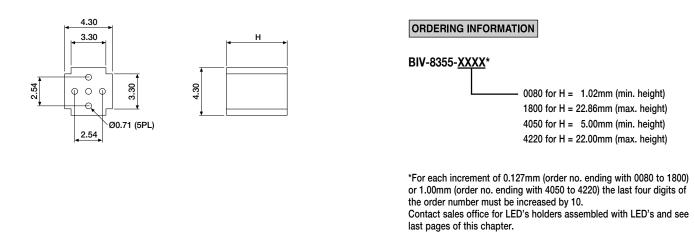

#### 2.00 x 4.00/5.00mm, 2 and 3 leads

# ORDERING INFORMATION BIV-8405-XXXX\* 0060 for H = 0.76mm (min. height) 2500 for H = 31.75mm (max. height) 4010 for H = 1.00mm (min. height) 4260 for H = 26.00mm (max. height) \*For each increment of 0.127mm (order no. ending with 0060 to 250

\*For each increment of 0.127mm (order no. ending with 0060 to 2500) or 1.00mm (order no. ending with 4010 to 4260) the last four digits of the order number must be increased by 10.

Contact sales office for LED's holders assembled with LED's and see last pages of this chapter.