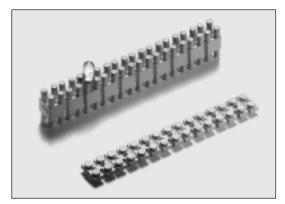

# 3.00mm and 5.00mm LED Mounts, Straight

## Moulded, 12 and 15 Stations

## designed for mounting on 5.08 (T1) and 6.35 (T13/4) spacing. Couplings between individual mounts are easily cut, allowing to size arrays from 2 to 12/15 stations. 64 Heights available.

Moulded in one piece strips of 12/15 stations these 'strip mounts' are