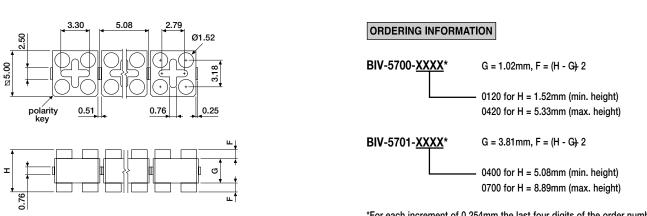

### ■ 3.00mm (T1), 15 stations

\*For each increment of 0.254mm the last four digits of the order number must be increased by 20.

Contact sales office for LED's holders assembled with LED's and see last pages of this chapter.

#### ■ 5.00mm (T1¾), 12 stations

For 'F', 'G' and 'H' dimensions, please refer to ordering information.

For 'F', 'G' and 'H' dimensions, please refer to ordering information.

\*For each increment of 0.254mm the last four digits of the order number must be increased by 20. Contact sales office for LED's holders assembled with LED's and see

Material : 6/6 Nylon, UL 94V-2 Colour White : Tolerances : All dimensions ± 0.13mm