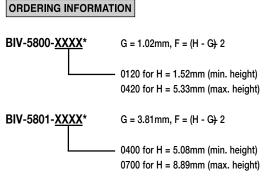

#### ■ 5.00mm (T1¾), 12 stations

For 'F', 'G' and 'H' dimensions, please refer to ordering information.

For 'F', 'G' and 'H' dimensions, please refer to ordering information.

\*For each increment of 0.254mm the last four digits of the order number must be increased by 20. Contact sales office for LED's holders assembled with LED's and see

Material : 6/6 Nylon, UL 94V-2 Colour White : Tolerances : All dimensions ± 0.13mm