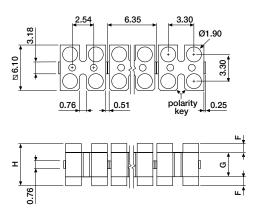

#### ■ 5.00mm (T1¾), 12 stations

For 'F', 'G' and 'H' dimensions, please refer to ordering information.

For 'F', 'G' and 'H' dimensions, please refer to ordering information.

\*For each increment of 0.254mm the last four digits of the order number must be increased by 20. Contact sales office for LED's holders assembled with LED's and see

Material : 6/6 Nylon, UL 94V-2 Colour White : Tolerances : All dimensions ± 0.13mm