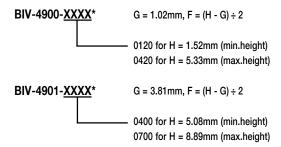

### ORDERING INFORMATION

\*For each increment of 0.254mm the last four digits of the order number must be increased by 20.

Contact sales office for LED's holders assembled with LED's and see last pages of this chapter.