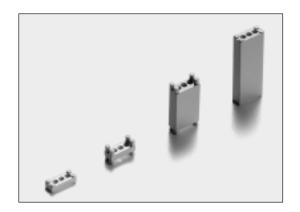

# Moulded

This simple, effective style is symmetrical for ease of assembly. Models can be used with 2 or 3 leaded LED's. Both sides with stand offs, allows rapid inspection and cleaning. 53 Heights are available.

## ■ 2.00 x 4.00/5.00mm, height 1.52mm to 8.89mm

Self-retaining. For 'F', 'G' and 'H' dimensions, please refer to ordering information.