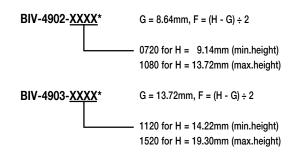

#### ■ 2.00 x 4.00/5.00mm, height 9.14mm to 19.30mm

For 'F', 'G' and 'H' dimensions, please refer to ordering information.

#### ORDERING INFORMATION

\*For each increment of 0.508mm the last four digits of the order number must be increased by 40.

Contact sales office for LED's holders assembled with LED's and see last pages of this chapter.