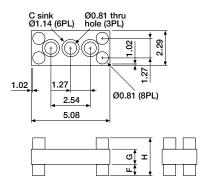

## ■ 2.00 x 4.00/5.00mm, height 1.52mm to 8.89mm

Self-retaining. For 'F', 'G' and 'H' dimensions, please refer to ordering information.