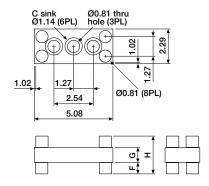

#### ■ 2.00 x 4.00/5.00mm, height 9.14mm to 19.30mm

For 'F', 'G' and 'H' dimensions, please refer to ordering information.