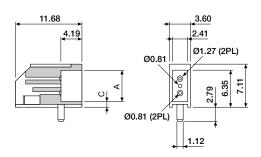

Material : Nylon, UL 94V-0 Colour : Black Tolerances : All Dimensions ± 0.13mm

## ORDERING INFORMATION

| BIV-6610-0000 | individual, A = 4.06, C = 1.78   |
|---------------|----------------------------------|
| BIV-6611-0000 | individual, A = 5.46, C = 1.09   |
| BIV-6610-4000 | top lockable, A = 4.06, C = 1.78 |
| BIV-6611-4000 | top lockable, A = 5.46, C = 1.09 |
| BIV-6619-0000 | 12 station couple strip          |