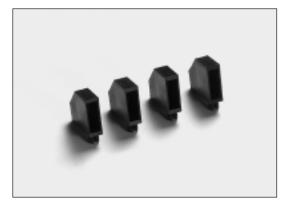

## For 90° LED Mounting, 2 and 3 Leads

The 90° LED holders provide an immediate and economic answer to single and bi-level mounting of virtually all LED types. Choose between individual stations or interlocking styles which form rigid arrays for accurate LED positioning. Interlocking versions enable an unlimited number of stations to be precisely spaced.

## ■ 2.00 x 4.00mm/5.00mm Rectangular, individual and lockable