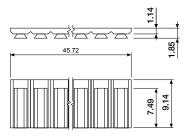

## ORDERING INFORMATION

| BIV-6610-0000 | individual, A = 4.06, C = 1.78   |
|---------------|----------------------------------|
| BIV-6611-0000 | individual, A = 5.46, C = 1.09   |
| BIV-6610-4000 | top lockable, A = 4.06, C = 1.78 |
| BIV-6611-4000 | top lockable, A = 5.46, C = 1.09 |
| BIV-6619-0000 | 12 station couple strip          |

Contact sales office for LED holders assembled with LED's and see last pages of this section.

12 station couple strip

 Tel
 :
 +31-(0)497-386878\*

 Fax
 :
 +31-(0)497-386888\*

 E-mail
 :
 kontakt@interkontakt.com