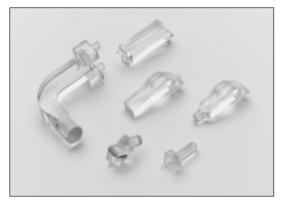

Light pipes are ideal for applications where an automatically placed SM LED needs to have it's output redirected to a front panel or enclosure. Light pipes are produced from clear polycarbonate for maximum light transmission. Light pipes will also protect circuits from accidental damage from ESD by isolating the PCB from potential contact.

2

1

Light pipes are ideal for applications where an automatically placed SM LED needs to have it's output redirected to a front panel or enclosure. Light pipes are produced from clear polycarbonate for maximum light transmission. Light pipes will also protect circuits from accidental damage from ESD by isolating the PCB from potential contact.