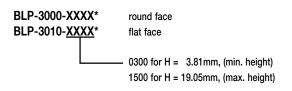

#### ORDERING INFORMATION

\*For each increment of 1.27mm the last four digits of the order number must be increased by 100.

Right-angle with round or rectangular face