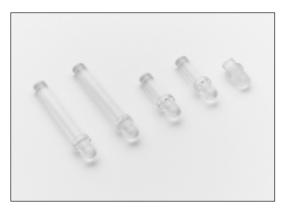

Light pipes are ideal for applications where an automatically placed SM LED needs to have it's output redirected to a front panel or enclosure. Light pipes are produced from clear polycarbonate for maximum light transmission. Light pipes will also protect circuits from accidental damage from ESD by isolating the PCB from potential contact.

#### Straight with round or flat face.