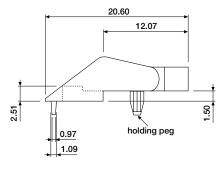

#### ORDERING INFORMATION

| BLP-3110-0000 | flat face (not drawn)      |
|---------------|----------------------------|
| BLP-3111-0000 | flat face with holding peg |
| BLP-3120-0000 | flat rectangular face      |