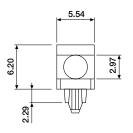

### ■ Straight with round or flat face\_

#### ORDERING INFORMATION

\*For each increment of 1.27mm the last four digits of the order number must be increased by 100.

Right-angle with round or rectangular face