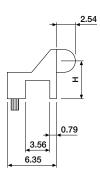

### ■ Straight with round or flat face\_

#### ORDERING INFORMATION

\*For each increment of 1.27mm the last four digits of the order number must be increased by 100.

Right-angle with round or rectangular face