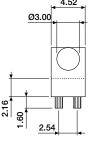

Light pipes are ideal for applications where an automatically placed SM LED needs to have it's output redirected to a front panel or enclosure. Light pipes are produced from clear polycarbonate for maximum light transmission. Light pipes will also protect circuits from accidental damage from ESD by isolating the PCB from potential contact.

Material : Polycarbonate UL 94V-0

#### Straight with round or flat face.





# ORDERING INFORMATION BLP-2000-XXXX\* round face

BLP-2010-XXXX\* flat face

0190 for H = 2.41mm, (min. height)
 0890 for H = 11.30mm, (max. height)

\*For each increment of 1.27mm the last four digits of the order number must be increased by 100.

### ■ Straight with round or flat face\_





#### ORDERING INFORMATION



\*For each increment of 1.27mm the last four digits of the order number must be increased by 100.

Right-angle with round or rectangular face





#### ORDERING INFORMATION

| BLP-3110-0000 | flat face (not drawn)      |
|---------------|----------------------------|
| BLP-3111-0000 | flat face with holding peg |
| BLP-3120-0000 | flat rectangular face      |



 Tel
 : +31-(0)497-386878\*

 Fax
 : +31-(0)497-386888\*

 E-mail
 : kontakt@interkontakt.com





# Right-angle with press fit PCB mount \_\_\_\_\_



ORDERING INFORMATION

BLP-3500-2000

## ■ PCB layout \_







+31-(0)497-386878\*

+31-(0)497-386888\*

kontakt@interkontakt.com

Tel

Fax

E-mail

\$

2

1





Light pipes are ideal for applications where an automatically placed SM LED needs to have