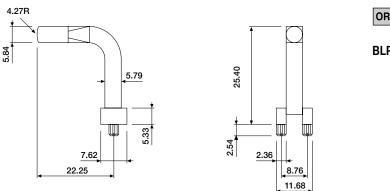

#### ORDERING INFORMATION

\*For each increment of 1.27mm the last four digits of the order number must be increased by 100.

Right-angle with round or rectangular face