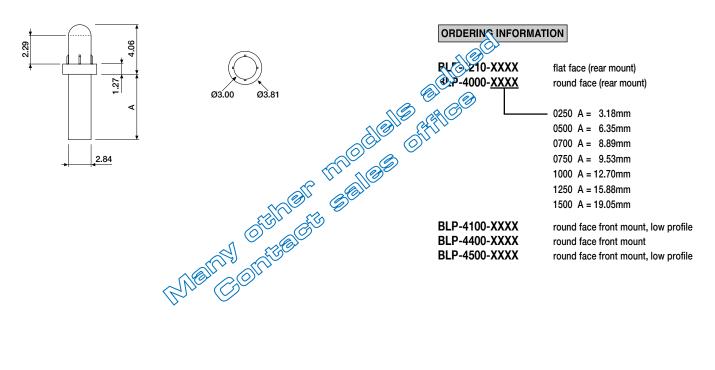

878\*

 Fax
 : +31-(0)497-386888\*

 E-mail
 : kontakt@interkontakt.com





# Right-angle with press fit PCB mount \_\_\_\_\_



ORDERING INFORMATION

BLP-3500-2000

## ■ PCB layout \_







+31-(0)497-386878\*

+31-(0)497-386888\*

kontakt@interkontakt.com

Tel

Fax

E-mail

\$

2

1





Light pipes are ideal for applications where an automatically placed SM LED needs to have it's output redirected to a front panel or enclosure. Light pipes are produced from clear polycarbonate for maximum light transmission. Light pipes will also protect circuits from accidental damage from ESD by isolating the PCB from potential contact.

Material : Polycarbonate UL 94V-0

Colour : Clear (standard)

Red, Green, Blue and Yellow are available against M.O.Q.

#### ■ Straight for panel hole 3.02/3.12mm