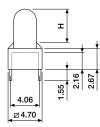

# ORDERING INFORMATION BLP-2000-XXXX\* round face

BLP-2010-XXXX\* flat face

0190 for H = 2.41mm, (min. height)
 0890 for H = 11.30mm, (max. height)

\*For each increment of 1.27mm the last four digits of the order number must be increased by 100.