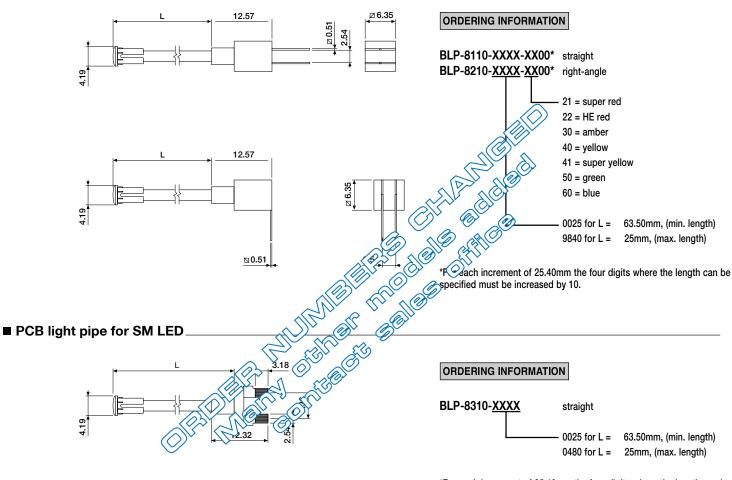

## ■ PCB light assembly including LED

\*For each increment of 25.40mm the four digits where the length can be specified must be increased by 10.

Tel : +31-(0)497-386878\*
Fax : +31-(0)497-386888\*
E-mail : kontakt@interkontakt.com