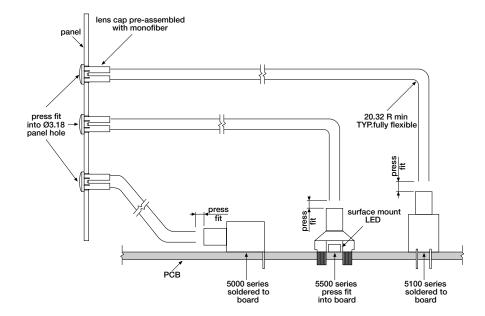

## **Flexible**

These revolutionary proprietry flexible light pipes allow the ultimate in design flexibility. SMD or through hole LED's can be positioned anywhere on the PCB and still provide a bright high contrast front panel indicator. Two piece design, indicator and light pipe press fit together assuring tight retention and shock resistance.

## ■ Application diagram

Tel

+31-(0)497-386878\*