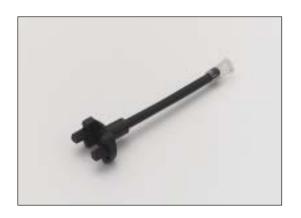

## **Flexible**

These revolutionary proprietry flexible light pipes allow the ultimate in design flexibility. SMD or through hole LED's can be positioned anywhere on the PCB and still provide a bright high contrast front panel indicator. Two piece design, indicator and light pipe press fit together assuring tight retention and shock resistance.

## ■ PCB light assembly including LED

\*For each increment of 25.40mm the four digits where the length can be specified must be increased by 10.

Tel : +31-(0)497-386878\*
Fax : +31-(0)497-386888\*
E-mail : kontakt@interkontakt.com