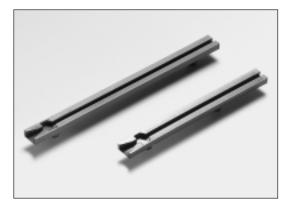

# For 1.60mm PCB's

Choose from 24 standard lengths and pick your density and air circulation pattern. Place guides just where you want. Guide installation is a snap into any type of sheet, plate or channel. Retention is firm and no special tooling is required. Card insertion is fast and easy with funnelled ramps. No more insertion hang ups. Locking ejectors can be used for positive card retention and insertion/extraction ease. All card guides can be supplied with a stainless steel card insert for EMI/RFI protection.