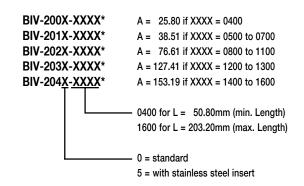

# ■ Lengths 50.80 to 203.20mm, standard

#### ORDERING INFORMATION

\*For each increment of 12.70mm the last four digits of the order number must be increased by 100.