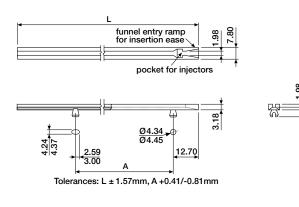

Panel Thickness : 1.19 to 2.29mm.

| Material | : Glass reinforced Nylon, UL 94V-0 (standard)       |  |
|----------|-----------------------------------------------------|--|
|          | : Flame retardant Nylon, UL 94V-0 (flame retardant) |  |
| Colour   | : Black (standard)                                  |  |
|          | : Brownish-red (flame retardant)                    |  |

# ■ Lengths 50.80 to 203.20mm, standard