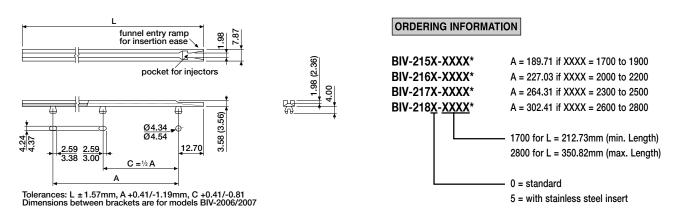

## ■ Lengths 215.90 to 355.60mm, standard

\*For each increment of 12.70mm the last four digits of the order number must be increased by 100.

Note : Slotting or elongating of second and third mounting holes is recommended to allow for length variations in molding and assembly ease

## ■ Lengths 212.73 to 350.82mm, flame retardant

\*For each increment of 12.70mm the last four digits of the order number must be increased by 100.

+31-(0)497-386878\* ż +31-(0)497-386888\* 2 E-mail ÷ kontakt@interkontakt.com