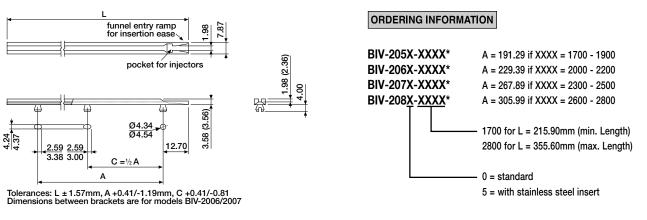

## ■ Lengths 215.90 to 355.60mm, standard

\*For each increment of 12.70mm the last four digits of the order number must be increased by 100.

Note : Slotting or elongating of second and third mounting holes is recommended to allow for length variations in molding and assembly ease

#### ORDERING INFORMATION

\*For each increment of 12.70mm the last four digits of the order number must be increased by 100.