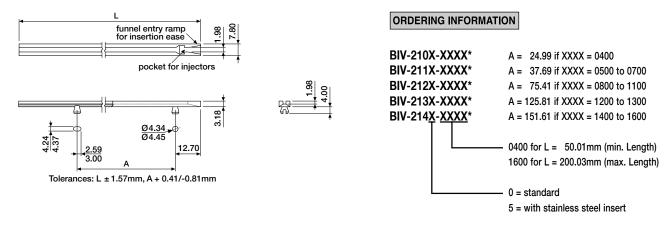

# ■ Lengths 50.80 to 203.20mm, standard

#### ORDERING INFORMATION

\*For each increment of 12.70mm the last four digits of the order number must be increased by 100.