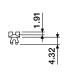

#### ■ Series 2700

### ORDERING INFORMATION

\*For each increment of 12.70mm the last four digits of the order number must be increased by 100.

Note: Slotting or elongating of second and third mounting holes is recommended to allow for length variations in molding and assembly ease