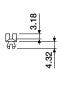

Panel Thickness : 1.19 to 2.29mm

Material : 6/6 Nylon, UL 94V-2

Colour : Natural