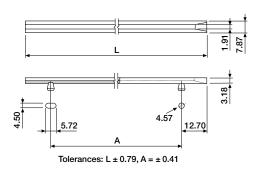

Panel Thickness : 1.19 to 2.29mm

Material : 6/6 Nylon, UL 94V-2

Colour : Natural

#### **■ Series 2600**

#### ORDERING INFORMATION

\*For each increment of 12.70mm the last four digits of the order number must be increased by 100.