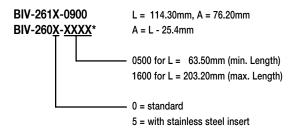

#### ORDERING INFORMATION

\*For each increment of 12.70mm the last four digits of the order number must be increased by 100.