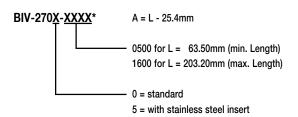

### ORDERING INFORMATION

\*For each increment of 12.70mm the last four digits of the order number must be increased by 100.

Note: Slotting or elongating of second and third mounting holes is recommended to allow for length variations in molding and assembly ease