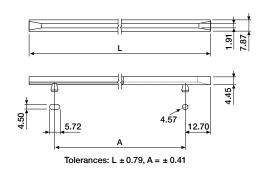

#### ■ Series 2700

### ORDERING INFORMATION

\*For each increment of 12.70mm the last four digits of the order number must be increased by 100.

Note: Slotting or elongating of second and third mounting holes is recommended to allow for length variations in molding and assembly ease