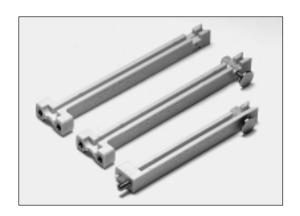

## **Vertical Card Guides**

## With or Without Push-Button Lock

Card guides for vertical mounting with integrally moulded metal threaded M3 inserts and with a unique push-button lock option. Anti-vibration features in the card slots prevent sideway movement of the PCB. All models have, at both sides, guide grooves and have a v-shape PCB entry for easy loading.