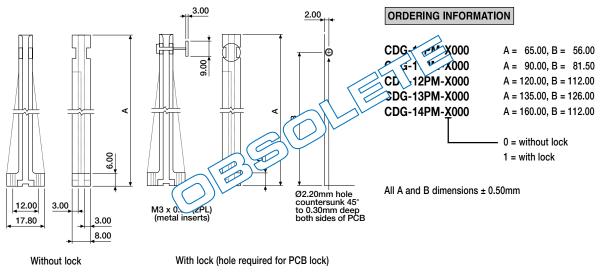

## ■ Model with metal female inserts

Dotted line (----) applies for model CDG-12PM-0000/1000