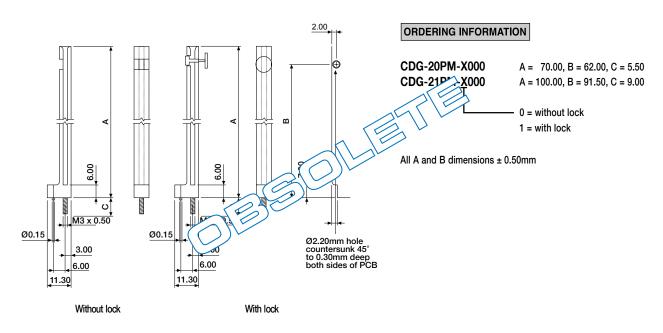

## ■ Model with metal male inserts

Tel : +31-(0)497-386878\*
Fax : +31-(0)497-386888\*
E-mail : kontakt@interkontakt.com